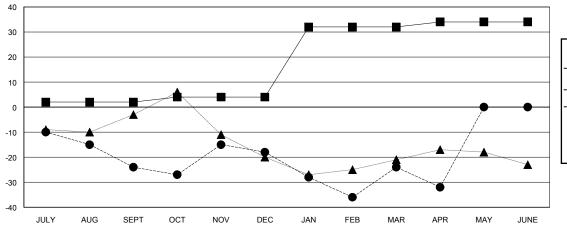

## GOALS AND ACTUAL MEMBERS CUMULATIVE

© Copyright 2017, Lions Clubs International, All Rights Reserved.

|     | NEW MEMBER GROWTH NET GOAL |
|-----|----------------------------|
| -•- | NEW MEMBER GROWTH ACTUAL   |

- A - LAST YEAR MEMBERSHIP ACTUAL

| DROPPED CLUBS: 0 |    |
|------------------|----|
|                  |    |
| DROPPED MEMBERS  |    |
| DECEASED         | 7  |
| CLUB CANCELLED   | 0  |
| OTHER            | 90 |
| TOTAL            | 97 |