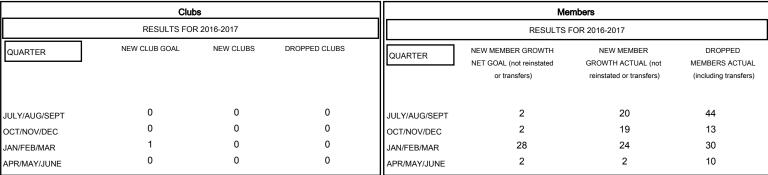

## MONTHLY MEMBERSHIP PROGRESS REPORT

District 3 O

Results as of: 4/30/2017





## GOALS AND ACTUAL NEW CLUBS CUMULATIVE



## GOALS AND ACTUAL MEMBERS CUMULATIVE



© Copyright 2017, Lions Clubs International, All Rights Reserved.

|     | NEW MEMBER GROWTH NET GOAL |
|-----|----------------------------|
| -•- | NEW MEMBER GROWTH ACTUAL   |

- A - LAST YEAR MEMBERSHIP ACTUAL

| DROPPED CLUBS: 0 |    |
|------------------|----|
|                  |    |
| DROPPED MEMBERS  |    |
| DECEASED         | 7  |
| CLUB CANCELLED   | 0  |
| OTHER            | 90 |
| TOTAL            | 97 |

| 20 CLUBS OF 37 ADDED 1 OR MORE            | GENDER DISTRIBUTION       |                              |     |
|-------------------------------------------|---------------------------|------------------------------|-----|
| NEW MEMBERS                               | MALE<br>FEMALE